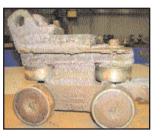

### Conveyor Repair

- On-site welding
- Lace repair
- Modifications
- Belt tension and tracking
- Mechanical repair
- Pulley Crowns

Power and Free repair before and after