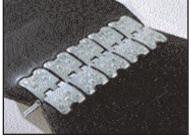

### Conveyor Repair

- On-site welding
- Lace repair
- Modifications
- Belt tension and tracking
- Mechanical repair
- Pulley Crowns

Power and Free repair before and after