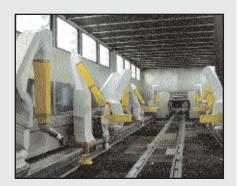

### Conveyor Repair

- On-site welding
- Lace repair
- Modifications
- Belt tension and tracking
- Mechanical repair
- Pulley Crowns

Power and Free repair before and after