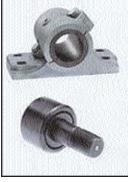

### Bearings

- Cam Followers
- Flange Blocks
- Pillow Blocks

**Overhead** Chain

- Trolleys
- □ X-Type rivetless (X348, X458, X678) Enclosed track
- Flat-top
- Two-strand
- CC5